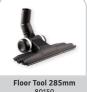

# NEW CONTRACT

## **BACKPACK VACUUM**

Contract Pro provides strong suction power driven by the 1300W motor high productivity when deep cleaning in medium scale commercial environments.

The hi-flow filtration and sealed disposable SMS dust bag offers the 4 stages of filtration, improving indoor air quality.

#### **SPECIFICATIONS**

1300 Watt Flow Through Motor

Noise level (at ear) 68.5dB(A)

34.4 Litres P/ Sec Airflow Rate

Lightweight (4.8) kgs

Capacity 5L

#### **FEATURES AND BENEFITS**

Ergo Padded Harness + Waist Band

Cable restraint - Short IEC Lead

**Premium 18M Orange Extension Lead** 

4 Stage Filtration - High flow filter

2 Year Body and Motor Warranty

Code: CONPRO





WHAT'S IN THE BOX























### CONSUMABLES





ADDITIONAL CONSUMABLES AVAILABLE