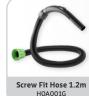

# NEW CONTRACT

## **BACKPACK VACUUM**

Contract Pro provides strong suction power driven by the 1300W motor high productivity when deep cleaning in medium scale commercial environments.

The hi-flow filtration and sealed disposable SMS dust bag offers the 4 stages of filtration, improving indoor air quality.

#### **SPECIFICATIONS**

1300 Watt Flow Through Motor

Noise level (at ear) 68.5dB(A)

34.4 Litres P/ Sec Airflow Rate

Lightweight (4.8) kgs

Capacity 5L

#### **FEATURES AND BENEFITS**

Ergo Padded Harness + Waist Band

Cable restraint - Short IEC Lead

**Premium 18M Orange Extension Lead** 

4 Stage Filtration - High flow filter

2 Year Body and Motor Warranty

Code: CONPRO





WHAT'S IN THE BOX























### CONSUMABLES





ADDITIONAL CONSUMABLES AVAILABLE