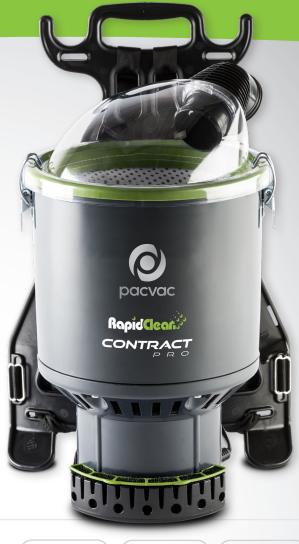

# NEW CONTRACT

## **BACKPACK VACUUM**

Contract Pro provides strong suction power driven by the 1300W motor high productivity when deep cleaning in medium scale commercial environments.

The hi-flow filtration and sealed disposable SMS dust bag offers the 4 stages of filtration, improving indoor air quality.

#### **SPECIFICATIONS**

1300 Watt Flow Through Motor

Noise level (at ear) 68.5dB(A)

34.4 Litres P/ Sec Airflow Rate

Lightweight (4.8) kgs

Capacity 5L

#### **FEATURES AND BENEFITS**

Ergo Padded Harness + Waist Band

Cable restraint - Short IEC Lead

**Premium 18M Orange Extension Lead** 

4 Stage Filtration - High flow filter

2 Year Body and Motor Warranty

Code: CONPRO